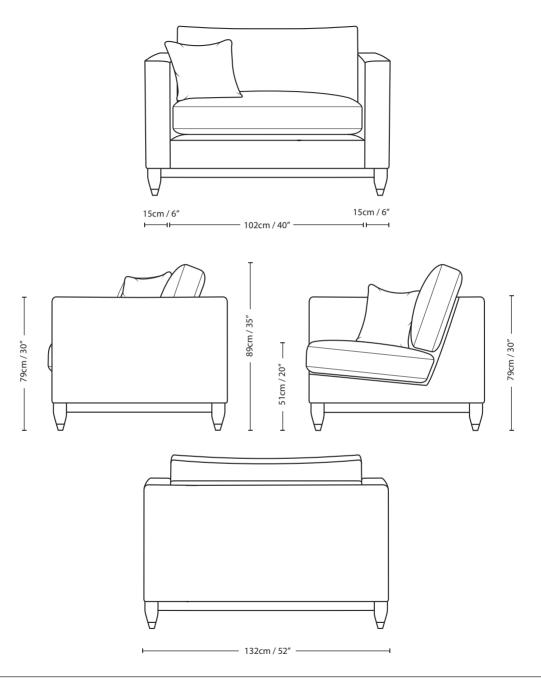

## 1.5 SEATER FORMAL CUSHION

| Overall    |    | Overall    | Overall    | Arm        | Back Height | Seat       | Arm       | Inside Width | Seat Depth  | Seat Depth  |  |
|------------|----|------------|------------|------------|-------------|------------|-----------|--------------|-------------|-------------|--|
| Height     |    | Width      | Depth      | Height     | of Frame    | Height     | Width     | Arm to Arm   | to Cushions | no Cushions |  |
| 89cm / 35" | 1. | 32cm / 52" | 99cm / 39" | 79cm / 30" | 79cm / 30"  | 51cm / 20" | 15cm / 6" | 104cm / 40"  | 56cm / 22"  | 74cm / 29"  |  |

Seating sizes vary to a great extent and particularly wherever there are soft cushions involved, this is magnified with front of seat to back cushion depths, whilst formal back cushions will vary with age and plumping. It is essential to note that scatter back cushion depths will adjust from which point you measure, overtime and with plumping, the accurate measurement does not exist as it will resize each and every time you enjoy its comfort.